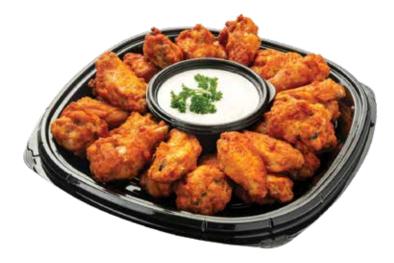

### Wings

Styles: Buffalo (mild, spicy, extra spicy) or BBQ. Choice of Ranch or

Bleu Cheese dipping sauce 50 PIECES..... \$64.99 100 PIECES. . . . . . . \$119.99

### **Boneless Wings**

Styles: Buffalo (mild, spicy, extra spicy) or BBQ. Choice of Ranch or Bleu Cheese dipping sauce.

| 50 PIECES   |  |  |  | . \$64.99 |
|-------------|--|--|--|-----------|
| 100 PIECES. |  |  |  | \$119.99  |